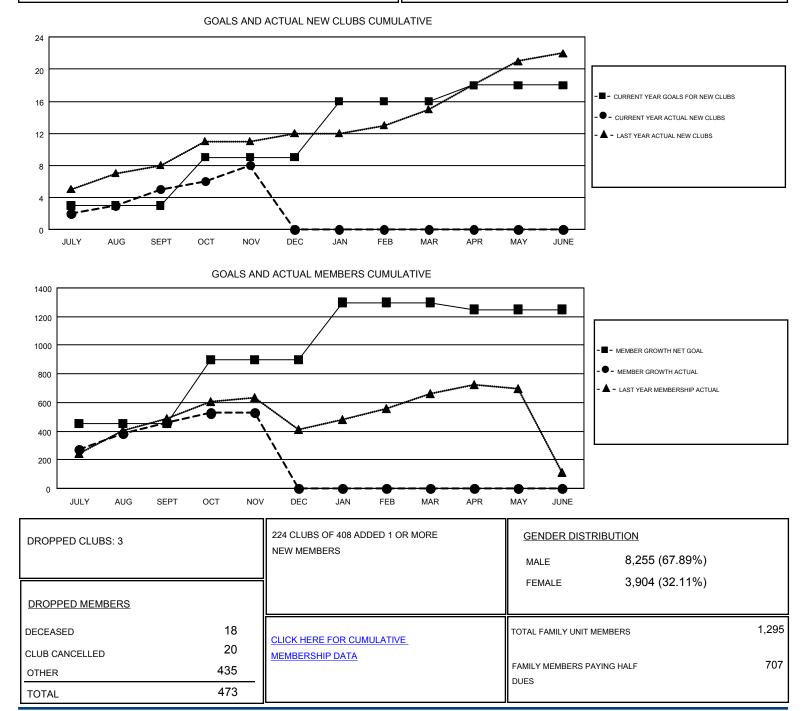

Y/AUG/SEPT         | 3             | 5         | 1             | JULY/AUG/SEPT         | 452                       | 752                     | 253                                                |
| OCT/NOV/DEC           | 6             | 3         | 2             | OCT/NOV/DEC           | 448                       | 297                     | 220                                                |
| JAN/FEB/MAR           | 7             | 0         | 0             | JAN/FEB/MAR           | 399                       | 0                       | 0                                                  |
| APR/MAY/JUNE          | 2             | 0         | 0             | APR/MAY/JUNE          | -49                       | 0                       | 0                                                  |